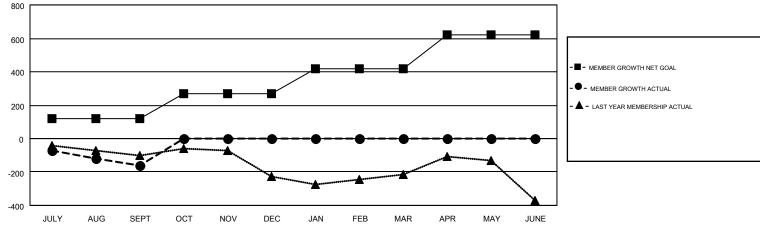

## GMT MONTHLY MEMBERSHIP PROGRESS REPORT

Results as of: 9/30/2019

Multiple District 20

**OPEN** 

**LOCATION: NEW YORK** 

| GMT: OPEN     |               |             |               |                       |                           |                         | GMT CA 1                                           |  |
|---------------|---------------|-------------|---------------|-----------------------|---------------------------|-------------------------|----------------------------------------------------|--|
| Clubs         |               |             |               | Members               |                           |                         |                                                    |  |
|               | RESULTS FOR   | R 2019-2020 |               | RESULTS FOR 2019-2020 |                           |                         |                                                    |  |
| QUARTER       | NEW CLUB GOAL | NEW CLUBS   | DROPPED CLUBS | QUARTER               | MEMBER GROWTH NET<br>GOAL | MEMBER GROWTH<br>ACTUAL | DROPPED<br>MEMBERS ACTUAL<br>(including transfers) |  |
| JULY/AUG/SEPT | 1             | 1           | 4             | JULY/AUG/SEPT         | 120                       | 321                     | 428                                                |  |
| OCT/NOV/DEC   | 3             | 0           | 0             | OCT/NOV/DEC           | 150                       | 0                       | 0                                                  |  |
| JAN/FEB/MAR   | 8             | 0           | 0             | JAN/FEB/MAR           | 150                       | 0                       | 0                                                  |  |
| APR/MAY/JUNE  | 3             | 0           | 0             | APR/MAY/JUNE          | 200                       | 0                       | 0                                                  |  |