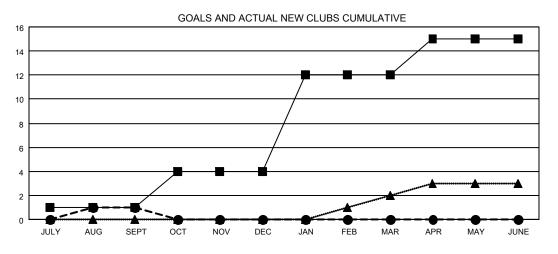

## GMT MONTHLY MEMBERSHIP PROGRESS REPORT

Results as of: 9/30/2019

Multiple District 20

**OPEN** 

**LOCATION: NEW YORK** 

| GMT: OPEN     |               |             |               |                       |                           |                         | GMT CA 1                                           |  |
|---------------|---------------|-------------|---------------|-----------------------|---------------------------|-------------------------|----------------------------------------------------|--|
| Clubs         |               |             |               | Members               |                           |                         |                                                    |  |
|               | RESULTS FOR   | R 2019-2020 |               | RESULTS FOR 2019-2020 |                           |                         |                                                    |  |
| QUARTER       | NEW CLUB GOAL | NEW CLUBS   | DROPPED CLUBS | QUARTER               | MEMBER GROWTH NET<br>GOAL | MEMBER GROWTH<br>ACTUAL | DROPPED<br>MEMBERS ACTUAL<br>(including transfers) |  |
| JULY/AUG/SEPT | 1             | 1           | 4             | JULY/AUG/SEPT         | 120                       | 321                     | 428                                                |  |
| OCT/NOV/DEC   | 3             | 0           | 0             | OCT/NOV/DEC           | 150                       | 0                       | 0                                                  |  |
| JAN/FEB/MAR   | 8             | 0           | 0             | JAN/FEB/MAR           | 150                       | 0                       | 0                                                  |  |
| APR/MAY/JUNE  | 3             | 0           | 0             | APR/MAY/JUNE          | 200                       | 0                       | 0                                                  |  |